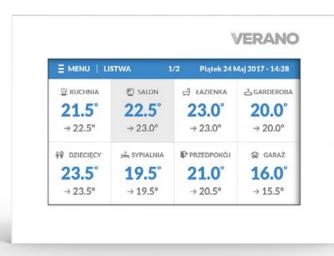

#### **AVAILABLE FUNCTIONS:**

- max control of 16 different zones
- each zone can be assigned its own individual operating model (constant temperature, time limit or 6 different work schedules)
- · possibility of connecting peripheral wireless devices
- possibility of control via the eModul mobile application
- · possibility of software update capability via USB port