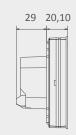

### FEATURES OF CONTROLLER:

- · 2mm thick glass front panel
- wireless control (built-in WiFi module)
- flush mounting in electric box (Ø60 mm)
- built-in temperature sensor
- supplied by 230 V AC
- · available in white or black colour