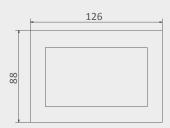

### FEATURES OF CONTROLLER:

- · 2mm thick glass front panel
- wireless control (built-in WiFi module)
- flush mounting in electric box (Ø60 mm)
- built-in temperature sensor
- supplied by 230 V AC
- · available in white or black colour