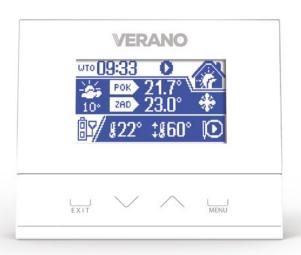

## VER-24S ROOM TEMPERATURE CONTROLLER

2 mm GLASS FRONT PANEL

**WALL MOUNTING** 

Room temperature controller VER-24S

## **AVAILABLE FUNCTIONS:**

- room temperature control heating and cooling
- · operating mode: comfort, economy and protect
- · manual or weekly operating mode

## FEATURES OF CONTROLLER:

- · available in white colour
- 2 mm thick glass front panel
- flush mounting in electric box (Ø60 mm)
- control output of the 2-position actuator (ON/OFF) type NC and NO
- control output of the 0-10 V DC actuator
- 0-10 V DC output signal to control EC fan
- · built-in temperature sensor
- supplied by 24 V DC