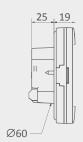

## FEATURES OF CONTROLLER:

- · available in white colour
- 2 mm thick glass front panel
- flush mounting in electric box (Ø60 mm)
- control output of the 2-position actuator (ON/OFF) type NC and NO
- control output of the 0-10 V DC actuator
- 0-10 V DC output signal to control EC fan
- · built-in temperature sensor
- supplied by 24 V DC

The VER-24S controller is designed for wall mounting.