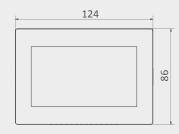

## VER-24S ROOM TEMPERATURE CONTROLLER

2 mm GLASS FRONT PANEL

**WALL MOUNTING** 

Room temperature controller VER-24S

The VER-24S controller is designed for wall mounting.