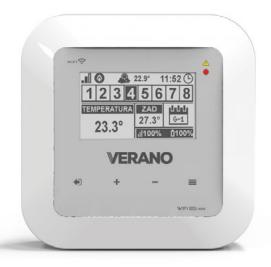

# VER-8S WiFi

## ROOM TEMPERATURE CONTROLLER

**WIRELESS CONTROL** 

**TOUCHSCREEN** 

2 mm GLASS FRONT PANEL

Room temperature controller VER-8S WiFi

#### **AVAILABLE FUNCTIONS:**

- max control of 8 different zones
- each zone can be assigned its own individual operating model (constant temperature, time limit or 6 different work schedules)
- · possibility of connecting peripheral wireless devices
- possibility of control via the eModul mobile application
- · possibility of software update capability via USB port

### FEATURES OF CONTROLLER:

- wireless control (built-in WiFi module)
- power supply installed in electric box Ø60 mm
- NO/NC relay output (e.g. for controlling the heater which is switched on as required to heat the room)
- · wireless room air temperature sensor included
- supplied by 230 V AC (5V power supply installed in electric cupboard included)