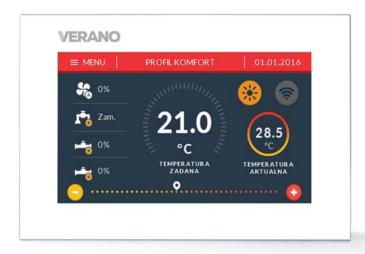

## **AVAILABLE FUNCTIONS:**

- room temperature control heating and cooling
- · operating mode: comfort, economy and protect
- manual or weekly operating mode

### FEATURES OF CONTROLLER:

- WiFi connectivity control via the eModul mobile application
- color touchscreen
- · available in white (standard) or black colour
- 2 mm thick glass front panel
- · exposed wall mounting
- control output of the 2-position actuator (ON/OFF) type NC and NO
- · control output of the 0-10 V DC actuator
- 0-10 V DC output signal to control EC fan
- · built-in temperature sensor
- supplied by 24 V DC