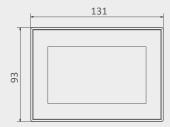

The VER-44 WiFi controller is designed for wall mounting.

Room temperature controller in black colour (VER-44 WiFi Black)