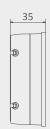

The VER-44 WiFi controller is designed for wall mounting.

Room temperature controller in black colour (VER-44 WiFi Black)